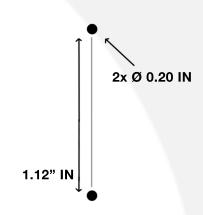

# oeveo

### **MODEL ID: HCM-322**



#### WHAT'S INCLUDED



#### **DESCRIPTION**

Oeveo is dedicated to helping gamers achieve the perfect gaming battlestation. The Headset Controller Combo Mount allows you to neatly organize your accessories and mount them right alongside your Xbox or Playstation console. The sturdy steel construction and durable powder coat will not only provide a strong hold, but also look great while doing it. Keep your headset and controller safe from spills, drops, and other sources of damage by mounting them to the wall or the side of your desk or entertainment center. The Headset Controller Combo Mount comes with all necessary fasteners and is extremely easy to install!

## MOUNTING HOLE SPECIFICATIONS



#### **SPECIFICATIONS**

| Part Number       | HCM-322            |
|-------------------|--------------------|
| Height            | 3.75 in / 95.25 mm |
| Width             | 2.25 in / 57.15 mm |
| Depth             | 2 in / 50.8 mm     |
| Country of Origin | Made in USA        |
| Material          | 14 GA CRS          |
| Color             | Black Powder Coat  |
| Shipping Method   | FedEx Ground       |

#### INSTALLATION

- **Step 1**: Identify the location to install on drywall and identify studs if possible.
- **Step 2**: Locate a stud with stud finder and draw a vertical line along the stud.
- **Step 3**: Line up the mount with the holes following the stud.
- **Step 4**: Check level along all directions and mark guides for hole placement. Drill pilot holes at the guide marks wit