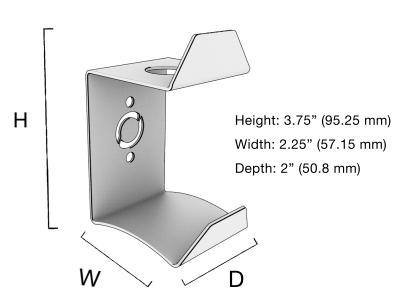

#### **SPECIFICATIONS**

| Part Number       | HCM-322            |
|-------------------|--------------------|
| Height            | 3.75 in / 95.25 mm |
| Width             | 2.25 in / 57.15 mm |
| Depth             | 2 in / 50.8 mm     |
| Country of Origin | Made in USA        |
| Material          | 14 GA CRS          |
| Color             | Black Powder Coat  |
| Shipping Method   | FedEx Ground       |