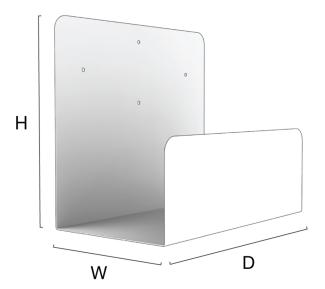

## MODEL ID: SCM-174

Height: 11" (279.4mm) Width: 7.2" (182.88mm) Depth: 13" (330.2mm)

### DESCRIPTION

The Side Mount 174 is made from heavy duty steel and powder coated black for a nice smooth finish. Mount your computer tower to a wall, off the side of your desk, and out of your working space to be more organized and get more work done.

### **SPECIFICATIONS**

| Part Number       | SCM-174              |
|-------------------|----------------------|
| Height            | 11.00 in / 279.40 mm |
| Width             | 7.20 in / 182.88 mm  |
| Depth             | 13.00 in / 330.20 mm |
| Country of Origin | Made in USA          |
| Material          | 14 GA CRS            |
| Color             | Black Powder Coat    |
| Shipping Method   | FedEx Ground         |
| Weight Capacity   | 50 lb / 22.70 kg     |
| Height Capacity   | 15.00 in / 381.00 mm |
| Width Capacity    | 6.95 in / 176.53 mm  |
| Depth Capacity    | 21.00 in / 533.40 mm |