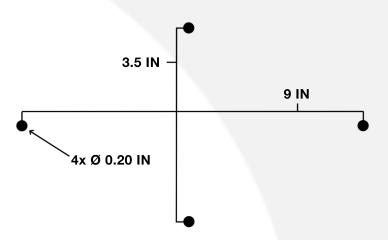

### MOUNTING HOLE SPECIFICATIONS

### INSTALLATION

To install the SCM-174, locate a wall stud nearest to the location you would like your device mounted. Line up the two center mounting holes with the wall stud, and using a pencil, trace all four hole points. Using a 3/16" drill bit, drill a hole at each point traced. Insert the provided plastic wall anchors in the pre-drilled holes, and secure the SCM-174 to the mounting surface using the 1-1/4" black screws.