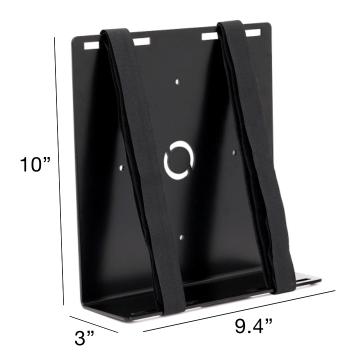

## **MODEL ID: UNVM-301**

Height: 10" (254mm)
Width: 3" (76.2mm)
Depth: 9.4" (238.76mm)

# DESCRIPTION

The Universal Mount 301 is an all-purpose mounting solution used to hold most computers, battery backup units, gaming stations, networking components, audio and video components, and other electronic devices. The design and functionality this adjustable mount offers allows devices of various weights, shapes, and sizes to be mounted vertically, directly to a wall or to the side of a desk, with ease. The Universal Mount 301 is a simple, yet extremely effective solution that helps organize your workspace and make use of the wasted space around your office.

#### **SPECIFICATIONS**

| Part Number                | UNVM-301                                    |
|----------------------------|---------------------------------------------|
| Height                     | 10.00 in / 254.00 mm                        |
| Width                      | 3.00 in / 76.20 mm                          |
| Depth                      | 9.40 in / 238.76 mm                         |
| Country of Origin          | Made in USA                                 |
| Material                   | 11 GA CRS                                   |
| Color                      | White Powder Coat                           |
| Shipping Method            | FedEx Ground                                |
| Weight Capacity            | 100 lb / 45.36 kg                           |
| Overall Perimeter Capacity | Perimeter (w+w+h+h) ≤ 46.50 in / 1181.10 mm |
| Depth Capacity             | 22.00 in / 558.80 mm                        |