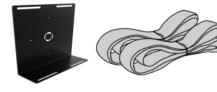

# oeveo

## **MODEL ID: UNVM-301**

Height: 10" (254mm)
Width: 3" (76.2mm)
Depth: 9.4" (238.76mm)



### WHAT'S INCLUDED







# DESCRIPTION

The Universal Mount 301 is an all-purpose mounting solution used to hold most computers, battery backup units, gaming stations, networking components, audio and video components, and other electronic devices. The design and functionality this adjustable mount offers allows devices of various weights, shapes, and sizes to be mounted vertically, directly to a wall or to the side of a desk, with ease. The Universal Mount 301 is a simple, yet extremely effective solution that helps organize your workspace and make use of the wasted space around your office.

# MOUNTING HOLE SPECIFICATIONS



#### **SPECIFICATIONS**

| Part Number                | UNVM-301                                    |
|----------------------------|---------------------------------------------|
| Hei