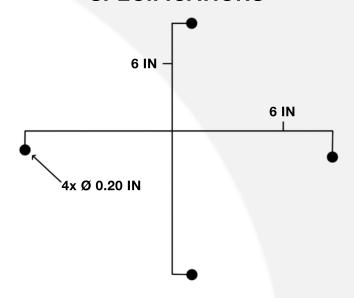

# MOUNTING HOLE SPECIFICATIONS

#### INSTALLATION

To install the UNVM-301, locate a wall stud nearest to the location you would like your device mounted. Line up the two center mounting holes with the wall stud, and using a pencil, trace all four hole points. Using a 3/16" drill bit, drill a hole at each point traced. Insert the provided plastic wall anchors in the pre-drilled holes, and secure the UNVM-301 to the mounting surface using the 1-1/4" black screws.